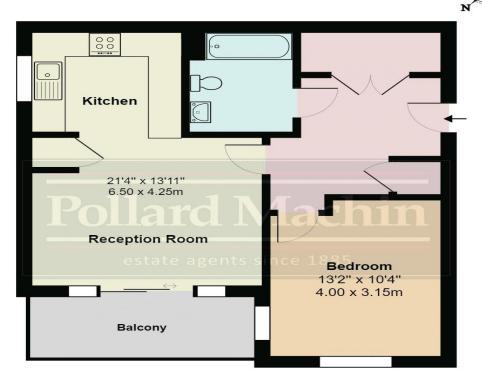

## **Ground Floor**

Flat 1, Rectory Park, South Croydon, CR2 Gross Internal Area 590sq ft / 54.8sq meters

Whillst every attempt has been made to ensure the accuracy of the floorplan shown, all measurements, positioning facture stream and any other and the shown are an approximate interpretion or fluctratedware and are not to scale. No responsibility is taken for any errors, omission, miss-statement or use of data shown. Plan produced by 2A R tet Media - www.arnetmedia.uk